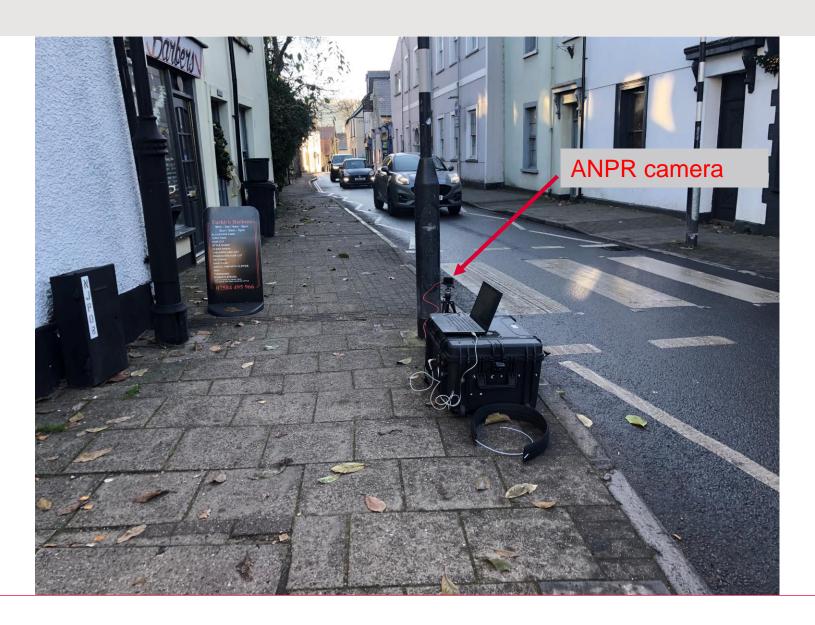

Short-term public exposure to high levels of NO & NO<sub>2</sub>: some applications of millisecond analyzers

Mark Peckham, Caed Knight & Jamie Parnell

#### Roadside instantaneous NOx measurements



### Typical 1 hour data set





# **Example A**





### **ANPR Example A**

|                                              |     |    | 36       |                              |                                 |            |           |                   |      |      |        |       |          |                   |                          |   |            |
|----------------------------------------------|-----|----|----------|------------------------------|---------------------------------|------------|-----------|-------------------|------|------|--------|-------|----------|-------------------|--------------------------|---|------------|
| 12/12/2022 YP66UEB                           |     |    | 35       | 6 United Kir                 | 1 YP66UEB Taxed                 |