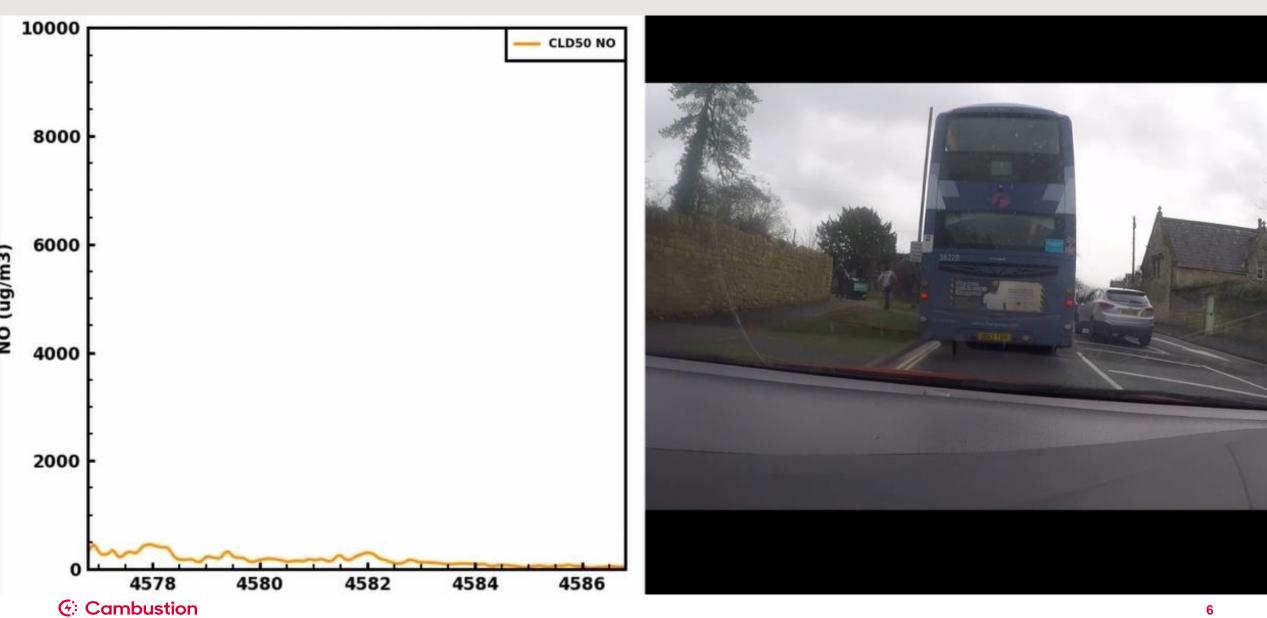

YP70LOJ Taxed                 |            |           |                   | 2020 |      |        | GREY  |          | Euro 6d           | 19/10/2020               |   | 2 AXLE RIG |
| <br>12/12/2022 LD15FRN                       |     | 17 | 59       | 1 United Kir                 | 1 LD15FRN Taxed                 |            |           | CITROEN           | 2015 |      |        | GREY  | M1       | Euro 5            | 20/01/2021               |   | 2 AXLE RIG |
|                                              |     |    |          |                              |                                 |            |           |                   |      |      |        |       |          |                   |                          |   |            |



### Chase study of bus stop manoeuvre



# **Measurement from tailpipe**



# Swiss Cottage tailpipe NO<sub>x</sub> from plug-in hybrid





# The effect of speed bumps on NOx





# **Cyclist NOx exposure**





# Thank you

cknight@cambustion.com