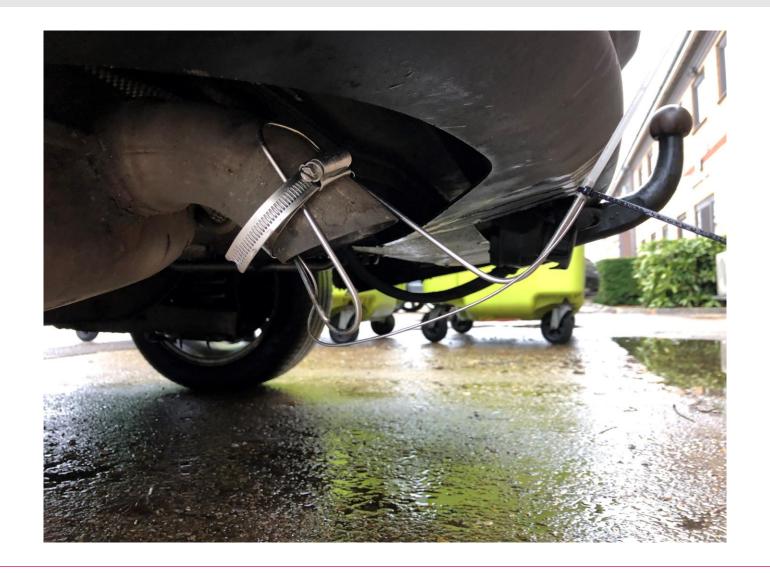

|           |                   | 2020 |      |        | GREY  |          | Euro 6d           | 19/10/2020               |   | 2 AXLE RIG |
| <br>12/12/2022 LD15FRN                       |     | 17 | 59       | 1 United Kir                 | 1 LD15FRN Taxed                 |            |           | CITROEN           | 2015 |      |        | GREY  | M1       | Euro 5            | 20/01/2021               |   | 2 AXLE RIG |
|                                              |     |    |          |                              |                                 |            |           |                   |      |      |        |       |          |                   |                          |   |            |



### Chase study of bus stop manoeuvre



# **Measurement from tailpipe**



# Swiss Cottage tailpipe NO<sub>x</sub> from plug-in hybrid





# The effect of speed bumps on NOx





# **Cyclist NOx exposure**





# Thank you

cknight@cambustion.com