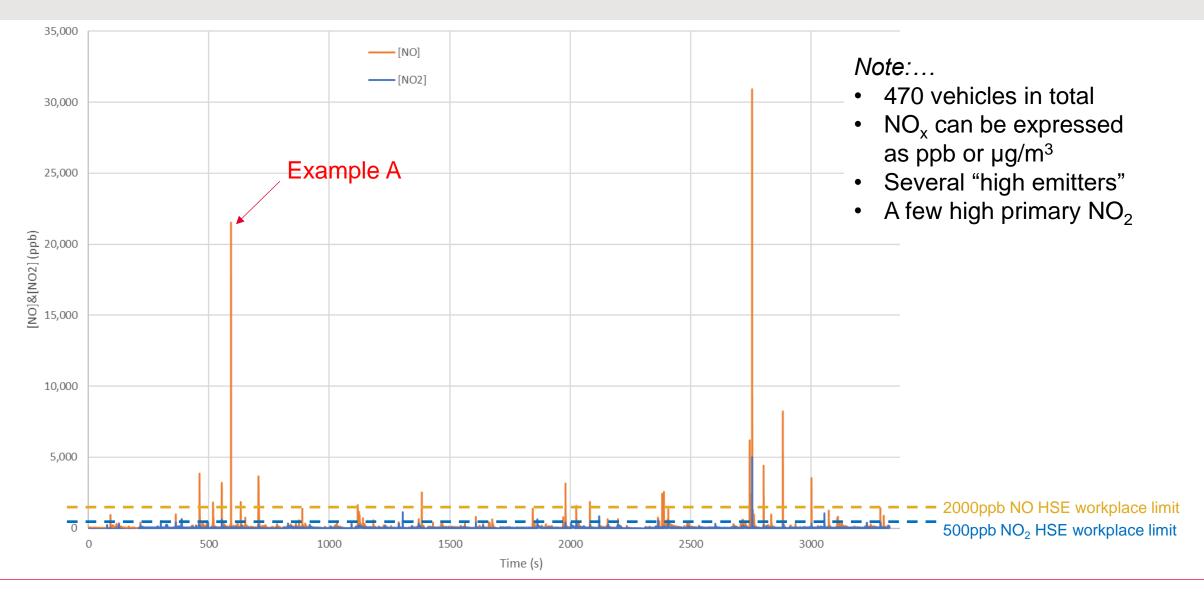

Short-term public exposure to high levels of NO & NO<sub>2</sub>: some applications of millisecond analyzers

Mark Peckham, Caed Knight & Jamie Parnell

#### Roadside instantaneous NOx measurements



### Typical 1 hour data set





# **Example A**





### **ANPR Example A**

|                                              |     |    | 36       |                              |                                 |            |           |                   |      |      |        |       |          |                   |                          |   |            |
|----------------------------------------------|-----|----|----------|------------------------------|---------------------------------|------------|-----------|-------------------|------|------|--------|-------|----------|-------------------|--------------------------|---|------------|
| 12/12/2022 YP66UEB                           |     |    | 35       | 6 United Kir                 | 1 YP66UEB Taxed                 |            |           | VOLVO