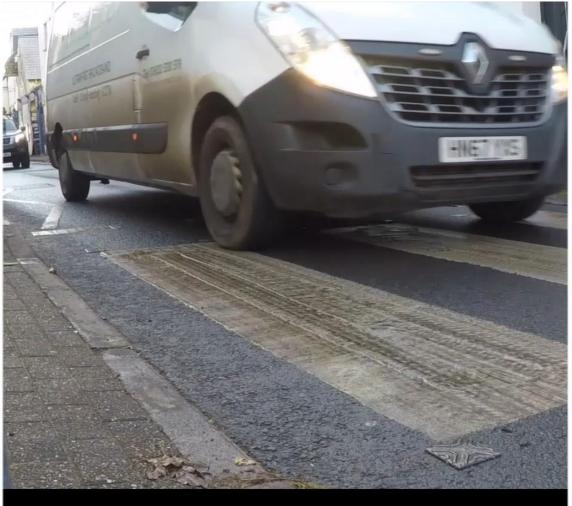

### **ANPR Example A**

|                                              |     |    | 36       |                              |                                 |            |           |                   |      |      |        |       |          |                   |                          |   |            |
|----------------------------------------------|-----|----|----------|------------------------------|---------------------------------|------------|-----------|-------------------|------|------|--------|-------|----------|-------------------|--------------------------|---|------------|
| 12/12/2022 YP66UEB                           |     |    | 35       | 6 United Kir                 | 1 YP66UEB Taxed                 |            |           | VOLVO             | 2016 |      |        |       | M1       |                   | 12/10/2020               |   | 2 AXLE RIG |
| 12/12/2022 CE17DLF                           |     | 18 | 37       | 6 United Kir                 | 1 CE17DLF Taxed                 |            |           | PEUGEOT           | 2017 |      |        | GREY  | M1       | Euro 6            | 07/03/2017               |   | 2 AXLE RIG |
| 12/12/2022 ST67KZD                           |     | 18 | 37       | 6 United Kir                 | 1 ST67KZD Taxed                 |            |           | MITSUBISE         | 2017 |      |        |       | M1       | Euro 6            | 17/02/2019               |   | 2 AXLE RIG |
| 12/12/2022 DP19RLV                           |     | 19 | 60       | 5 United Kir                 | 1 DP19RLV Taxed                 |            |           | VAUXHALI          | 2019 |      |        |       | M1       | Euro 6d           | 31/12/2020               |   | 2 AXLE RIG |
| 12/12/2022 NC57WSL                           |     | 18 | 35       | 6 United Kir                 | 1 NC57WSL Taxed                 |            |           | FIAT              | 2007 |      |        | BLUE  | M1       | Euro 4            | 14/03/2012               |   |            |
| 12/12/2022 Y487PNK                           |     |    | 36       | 6 United Kir                 | 1 Y487PNK Taxed                 |            |           | CITROEN           |      |      |        |       |          | Euro 2            | 29/09/2022               |   |            |
| 12/12/2022 CA18PZJ                           |     |    | 36       | 6 United Kir                 | 1 CA18PZJ Taxed                 |            |           | VOLKSWA           |      |      |        |       | M1       | Euro 6            | 21/08/2018               |   | 2 AXLE RIG |
| 12/12/2022 WX67YFR                           |     | 20 | 74       | 4 United Kir                 | 1 WX67YFR SORN                  | 01/05/2020 |           | MERCEDES          | 2017 |      |        |       | N1       | Euro 6            | 01/10/2018               |   | 2 AXLE RIG |
| <br>12/12/2022 AK65YBB                       |     | 19 | 53       | 6 United Kir                 | 1 AK65YBB Taxed                 | 01/11/2023 |           | AUDI              | 2016 |      |        |       | M1       | Euro 6            | 15/11/2021               |   | 2 AXLE RIG |
| 12/12/2022 CV17LNK                           |     |    | 32       | 6 United Kir                 | 1 CV17LNK Taxed                 |            |           | VOLKSWA           | 2017 |      |        |       | M1       | Euro 6            | 18/02/2022               |   | 2 AXLE RIG |
| <br>12/12/2022 TW57SON                       |     |    | 40       | 6 United Kir                 | 1 TW57SON Taxed                 |            |           | MERCEDES          | 2018 |      |        |       | M1       | Euro 6            | 16/08/2022               |   |            |
| 12/12/2022 J15MLT                            |     | 19 | 40       | 6 United Kir                 | 1 J15MLT Taxed                  |            |           | KIA               | 2019 |      |        |       |          | Euro 6d           | 04/11/2022               |   |            |
| <br>12/12/2022 CN15CDZ                       |     |    | 57       | 6 United Kir                 | 1 CN15CDZ Taxed                 |            |           | PEUGEOT           | 2015 |      |        |       | N1       |                   | 22/06/2015               |   |            |
| <br>12/12/2022 SC54JCX                       |     |    | 56       | 6 United Kir                 | 1 SC54JCX Taxed                 |            |           | NISSAN            | 2005 |      |        |       | M1       | Euro 3            | 23/01/2022               |   | 2 AXLE RIG |
| <br>12/12/2022 PN52YWL                       |     |    | 47       | 3 United Kir                 | 1 PN52YWL Taxed                 |            |           | AUDI              | 2003 |      |        |       | M1       | Euro 3            | 25/01/2022               |   | 2 AXLE RIG |
| 12/12/2022 J888PLS                           |     |    | 63       | 6 United Kir                 | 1 J888PLS Taxed                 |            |           | LAND ROV          | 2002 |      |        |       | M1       | Euro 6            | 24/08/2021               |   | 2 AXLE RIG |
| 12/12/2022 V40VVO                            |     | 19 | 36       | 5 United Kir                 | 1 V40VVO Taxed                  |            |           | VOLVO             | 2017 |      |        |       | M1       | Euro 6d           | 12/02/2020               |   | 2 AXLE RIG |
| <br>12/12/2022 V40VVO                        |     |    |          | 5 United Kir                 | 1 CK65CYZ Taxed                 |            |           |                   |      |      |        | RED   |          | Euro 5            | 30/09/2015               |   | 2 AXLE RIG |
| <br>12/12/2022 JRZ9555                       |     |    | 72       | 3 United Kir                 | 1 JRZ9555 Taxed                 |            |           | PORSCHE           | 2015 |      |        |       | M1       | Euro 3            | 10/11/2016               |   | 2 AXLE RIG |
| 12/12/2022 JR25333<br>12/12/2022 CP05OKE     |     |    | 52       | 3 United Kir                 | 1 CP05OKE Taxed                 |            |           | FORD              | 2005 |      |        |       | M1       | Euro 3            | 06/09/2020               |   | 2 AXLE RIG |
| 12/12/2022 CP030KE                           |     | 15 | 63       | 2 United Kir                 | 1 KJ18CKF Taxed                 |            |           | MITSUBISE         | 2003 |      |        |       | N1       | Euro 6            | 18/10/2021               |   | 2 AXLE RIG |
|                                              |     |    | 44       | 3 United Kir                 | 1 WO15BSY Taxed                 |            |           |                   |      |      |        |       | M1       |                   | 16/01/2020               |   |            |
| <br>12/12/2022 WO15BSY                       |     | 17 | 86       | 2 United Kir                 | 1 CF62FDC Taxed                 |            |           | AUDI<br>FORD      | 2015 |      |        |       | M1       | Euro 5            | 05/04/2017               |   | 2 AXLE RIG |
| 12/12/2022 CF62FDC<br>12/12/2022 FG57KOW     |     | 17 | 59       | 1 United Kir                 | 1 FG57KOWTaxed                  |            |           | AUDI              |      |      |        |       |          | Euro 5a<br>Euro 4 | 18/04/2017               |   | 2 AXLE RIG |
| <br>12/12/2022 FG5/KOW<br>12/12/2022 CK13KRN |     | 16 | 51       | 1 United Kir                 | 1 CK13KRN Taxed                 |            |           | MITSUBISE         | 2007 |      |        | BROWN |          | Euro 5            | 31/05/2013               |   |            |
| 12/12/2022 CK13KRN                           |     | 18 | 81       |                              |                                 |            |           | s VOLKSWA         | 2013 |      |        |       | M1       |                   | 19/02/2020               |   | 2 AXLE RIG |
|                                              |     |    | 46       | 3 United Kir                 | 1 BD69FBZ Taxed                 |            |           |                   |      |      |        |       | M1       |                   |                          |   |            |
| <br>12/12/2022 CE66YCG                       |     |    | 45       | 4 United Kir<br>2 United Kir | 1 CE66YCG Taxed 1 BV64NLX Taxed |            |           | SKODA<br>VAUXHALI | 2016 |      |        |       | M1       | Euro 6            | 25/09/2019<br>18/06/2015 |   | 2 AXLE RIG |
| 12/12/2022 BV64NLX                           |     | 18 | 45       | 2 United Kir                 | 1 EO67DZK Taxed                 |            |           |                   | 2015 |      |        |       |          | Euro 5            |                          |   | 2 AXLE RIG |
| <br>12/12/2022 EO67DZK<br>12/12/2022 GL66WKH |     |    | 50       | 4 United Kir                 |                                 |            |           | FORD<br>FORD      | 2017 |      |        |       | N1       | Euro 6            | 29/06/2022               |   | 2 AXLE RIG |
|                                              |     |    |          | 3 United Kir                 | 1 GL66WKH Taxed                 |            |           | RENAULT           |      |      |        |       |          | Euro 6            | 06/06/2022               |   |            |
| 12/12/2022 HN67YXS                           |     |    |          |                              | 1 HN67YXS Taxed                 |            | Valid     |                   |      |      |        |       |          | Euro 6            |                          |   |            |
| 12/12/2022 DX70XKG                           | 100 |    | 81       | 6 United Kir                 | 1 DX70XKG Taxed                 |            | No detail |                   | 2020 | 2299 | DIESEL |       | N1       | Euro 6d           | 30/11/2020               | 1 | 2 AXLE RIG |
| 12/12/2022 CE22HVM                           |     | 19 | 47<br>35 | 5 United Kir<br>6 United Kir | 1 CE22HVM Taxed                 |            |           |                   | 2022 |      |        | BLUE  | M1<br>M1 | Euro 6d           | 25/03/2022               |   | 2 AXLE RIG |
| <br>12/12/2022 VE13TCK<br>12/12/2022 PK65UJN |     |    | 51       | 5 United Kir                 | 1 VE13TCK Taxed                 |            |           | VOLKSWA           | 2013 |      |        | WHITE | M1       | Euro 5            | 07/07/2015<br>13/10/2017 |   | 2 AXLE RIG |
| <br>12/12/2022 PK03UJN                       |     | 19 | 73       |                              | 1 PK65UJN Taxed                 |            |           | NISSAN            |      |      |        |       | M1       |                   | 21/02/2022               |   | 2 AXLE RIG |
|                                              |     |    | ,,,      | 2 United Kir                 | 1 VE16XAT Taxed                 |            |           |                   |      |      |        |       |          | Euro 6            |                          |   |            |
| <br>12/12/2022 YG18JYR                       |     | 19 | 87       | 2 United Kir                 | 1 YG18JYR Taxed                 |            |           | MINI              | 2018 |      |        |       | M1       | Euro 6            | 07/11/2019               |   |            |
| 12/12/2022 YR11XAM                           |     |    | 60       | 5 United Kir                 | 1 YR11XAM Taxed                 |            |           | VAUXHALI          | 2011 |      |        |       | M1       | Euro 5            | 09/06/2016               |   | 2 AXLE RIG |
| <br>12/12/2022 WO21XYP                       |     |    | 39       | 6 United Kir                 | 1 WO21XYP Taxed                 |            |           |                   | 2021 |      |        |       | M1       | Euro 6d           | 21/07/2021               |   | 2 AXLE RIG |
| <br>12/12/2022 NV63LDZ                       |     |    | 57       | 5 United Kir                 | 1 NV63LDZ Taxed                 |            |           | NISSAN            | 2014 |      |        | BLUE  | M1       | Euro 5            | 22/01/2018               |   | 2 AXLE RIG |
| 12/12/2022 LE17HNG                           |     |    | 57       | 5 United Kir                 | 1 LE17HNG Taxed                 |            |           | VAUXHALI          | 2017 |      |        |       | M1       | Euro 6            | 15/06/2022               |   | 2 AXLE RIG |
| <br>                                         |     |    |          | 2 United Kir                 | 1 CE67AYS Taxed                 |            |           | BMW               |      |      |        |       |          | Euro 6            | 06/10/2022               |   |            |
| 12/12/2022 YP70LOJ                           |     | 19 | 35       | 2 United Kir                 | 1 YP70LOJ Taxed                 |            |           |                   | 2020 |      |        | GREY  |          | Euro 6d           | 19/10/2020               |   | 2 AXLE RIG |
| <br>12/12/2022 LD15FRN                       |     | 17 | 59       | 1 United Kir                 | 1 LD15FRN Taxed                 |            |           | CITROEN           | 2015 |      |        | GREY  | M1       | Euro 5            | 20/01/2021               |   | 2 AXLE RIG |
|                                              |     |    |          |                              |                                 |            |           |                   |      |      |        |       |          |                   |                          |   |            |