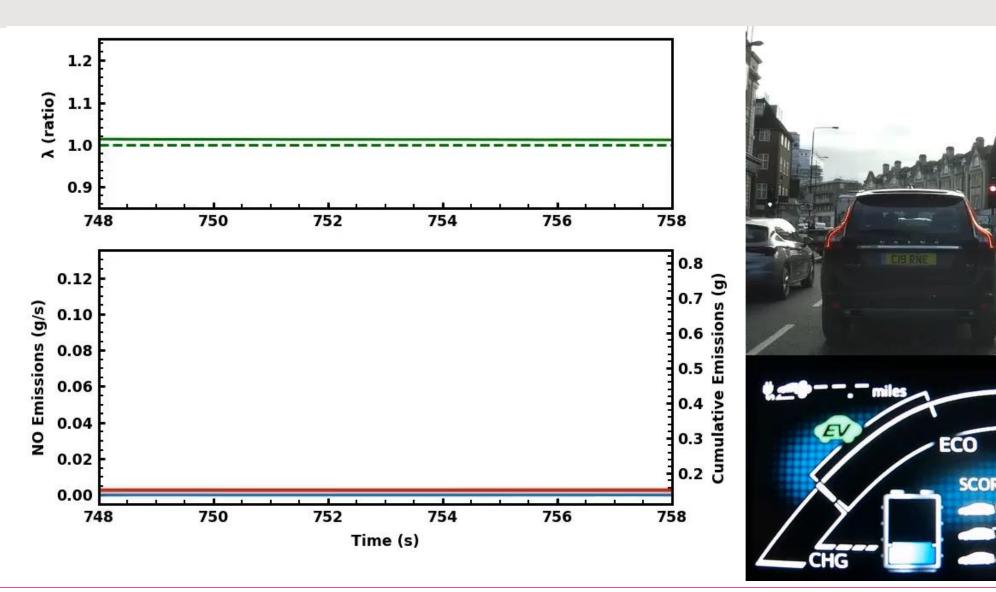

| GREY  |          | Euro 6d           | 19/10/2020               |   | 2 AXLE RIG |
| <br>12/12/2022 LD15FRN                       |     | 17 | 59       | 1 United Kir                 | 1 LD15FRN Taxed                 |            |           | CITROEN           | 2015 |      |        | GREY  | M1       | Euro 5            | 20/01/2021               |   | 2 AXLE RIG |
|                                              |     |    |          |                              |                                 |            |           |                   |      |      |        |       |          |                   |                          |   |            |



### Chase study of bus stop manoeuvre



# **Measurement from tailpipe**



# Swiss Cottage tailpipe NO<sub>x</sub> from plug-in hybrid





# The effect of speed bumps on NOx





# **Cyclist NOx exposure**





# Thank you

cknight@cambustion.com