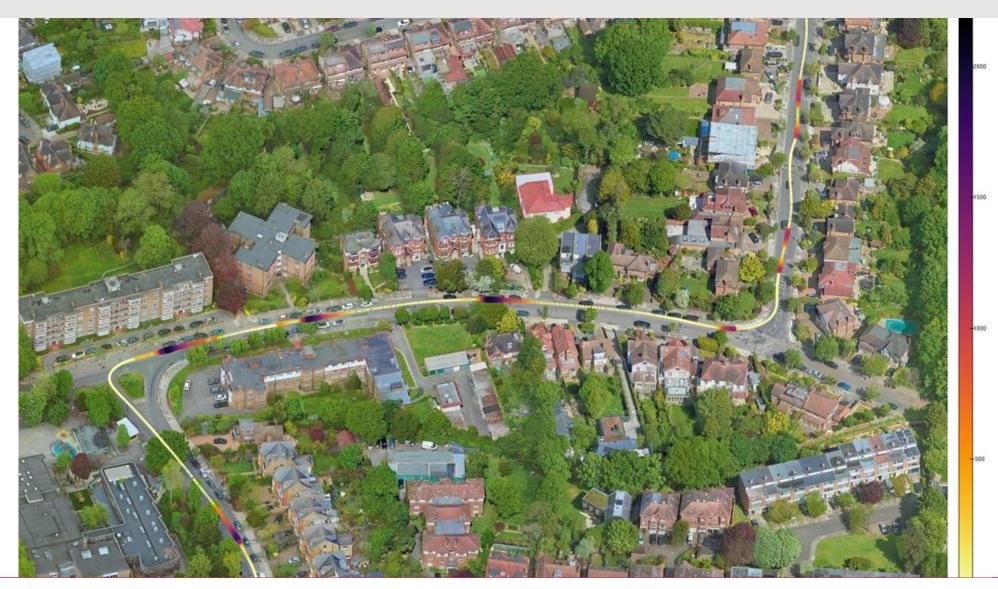

| 19/10/2020               |   | 2 AXLE RIG |
| <br>12/12/2022 LD15FRN                       |     | 17 | 59       | 1 United Kir                 | 1 LD15FRN Taxed                 |            |           | CITROEN           | 2015 |      |        | GREY  | M1       | Euro 5            | 20/01/2021               |   | 2 AXLE RIG |
|                                              |     |    |          |                              |                                 |            |           |                   |      |      |        |       |          |                   |                          |   |            |



### Chase study of bus stop manoeuvre



# **Measurement from tailpipe**



# Swiss Cottage tailpipe NO<sub>x</sub> from plug-in hybrid





# The effect of speed bumps on NOx





# **Cyclist NOx exposure**





# Thank you

cknight@cambustion.com